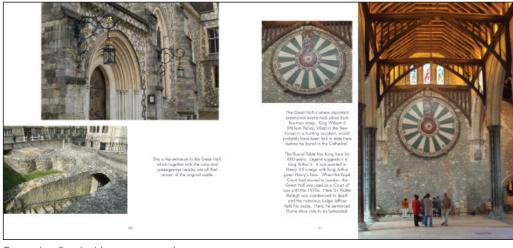

## THE GALLERY – A PORTRAIT OF WINCHESTER

Example of a double page spread.

King Alfred

Climbing to the top of the Westgate, this is the view looking east across the City to St Giles' Hill.

Winchester College