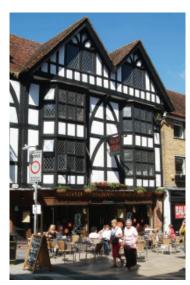

## THE GALLERY – A PORTRAIT OF WINCHESTER

Example of a double page spread.

King Alfred

Climbing to the top of the Westgate, this is the view looking east across the City to St Giles' Hill.

Winchester College

The God Begot House

Wolvesey can be seen from St Giles's Hill.

Halsgrove House, Ryelands Farm Industrial Estate, Bagley Green, Wellington, Somerset TA21 9PZ Tel: 01823 653777 Fax: 01823 216796

HALSGROVE www.halsgrove.com e-mail: sales@halsgrove.com